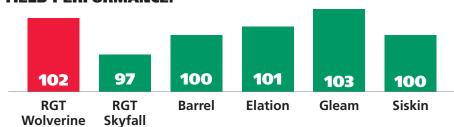

#### YIELD PERFORMANCE:

#### **AGRONOMIC PERFORMANCE:**

|               | Lodging<br>-PGR | Lodging<br>+PGR | Height | Ripening | Spec<br>weight |  |
|---------------|-----------------|-----------------|--------|----------|----------------|--|
| RGT Wolverine | [7]             | 8               | 86     | +2       | 75.9           |  |
| RGT Skyfall   | 8               | 8               | 83     | 0        | 78.4           |  |
| Barrel        | 7               | 8               | 84     | +1       | 77.2           |  |
| Elation       | 7               | 8               | 82     | +1       | 77.2           |  |
| Gleam         | 7               | 7               | 87     | 0        | 76.3           |  |
| Siskin        | 6               | 7               | 84     | 0        | 76.9           |  |