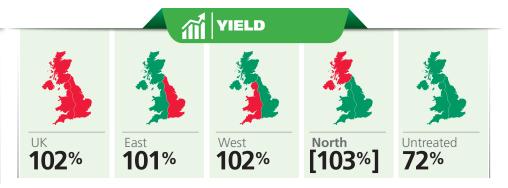

: GROUP 4







#### **CHARACTERISTICS:**

- > Europe's first BYDV resistant wheat.
- > Very high yielding, even when BYDV is absent.
- > Consistent performer in all regions.
- > Good disease resistance.
- > Excellent straw strength.
- > Good grain quality.

Europe's first BYDV-resistant wheat is a major breakthrough in European plant breeding, offering farmers an alternative to chemical control. RGT Wolverine is a newly recommended Group 4 feed wheat producing very high yields, whether BYDV is present or not, offering security, ease of management, and peace of mind. Its performance is underpinned by a solid agronomic package and a strong disease resistance profile.







# RGT WOLVERINE

**BYDV RESISTANT WINTER WHEAT** 

# 1st wheat 102% 2nd wheat 101% Light land [99%] Heavy land 102%



# AGRONOMICS

| Lodging -PGR | [7]  |
|--------------|------|
| Lodging +PGR | 8    |
| Height       | 86   |
| Ripening     | +2   |
| Spec weight  | 75.9 |

# DISEASE

| Mildew           | 5   |
|------------------|-----|
| Yellow rust *    | 5   |
| Brown rust       | 8   |
| Septoria tritici | 5.3 |
| Fusarium         | 6   |
| OWBM             | -   |
| BYDV             | R   |

# PERFORMANCE DATA

#### YIELD PERFORMANCE:



#### **AGRONOMIC PERFORMANCE:**

|               | Lodging<br>-PGR | Lodging<br>+PGR | Height | Ripening | Spec<br>weight |  |
|---------------|-----------------|-----------------|--------|----------|----------------|--|
| RGT Wolverine | [7]             | 8               | 86     | +2       | 75.9           |  |
| RGT Skyfall   | 8               | 8